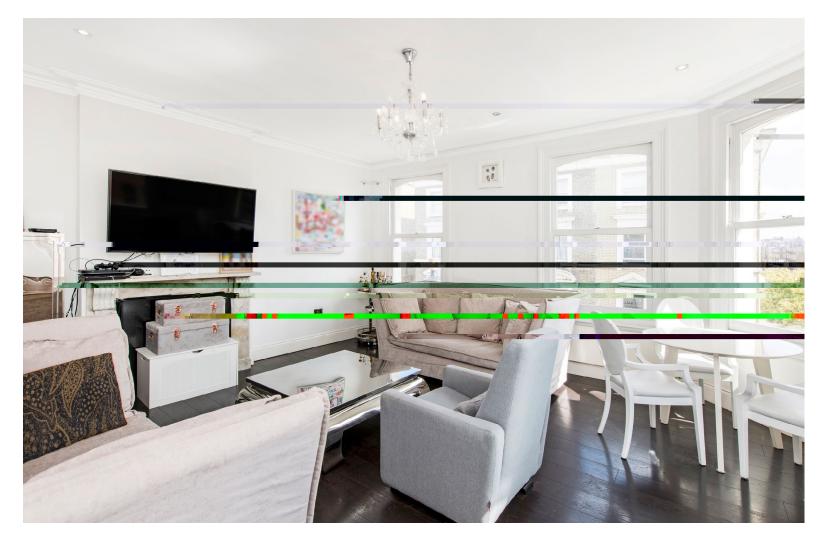

#### DESCRIPTION

It benefits from its own private entrance and front door on the ground level, offering flexible living accommodation across three floors. Recently refurbished, the property boasts high ceilings and double-aspect windows on each floor, which flood the space with an abundance of natural light.

Featuring an open-plan kitchen and dining room on the first floor, as well as a formal reception room on the second, this property offers a total of four bedrooms. Two with ensuite bathroom facilities, as well as a third family shower room and a guest WC. Finally, the property includes a spacious roof terrace that provides outstanding views across central London that are truly remarkable.