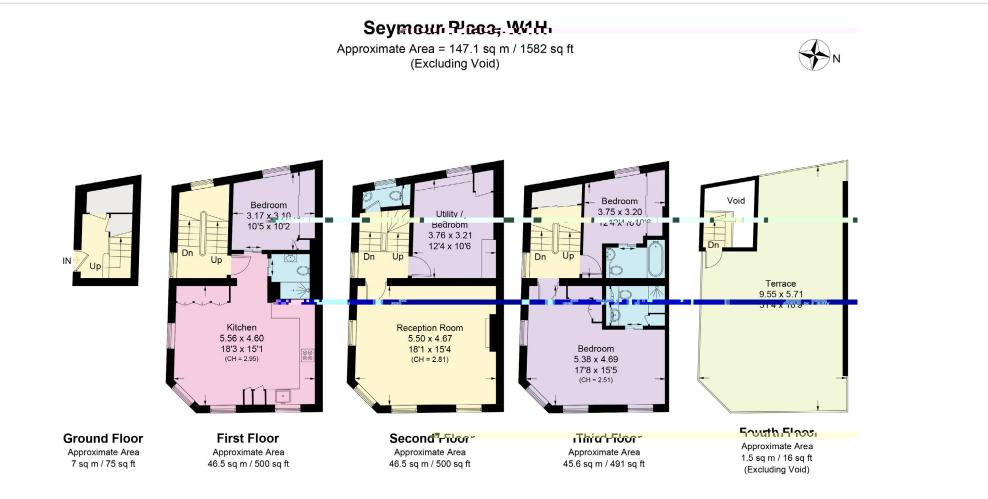

#### **KEY FEATURES**

Semi-Detached Leasehold Approx. 2,507 sq.ft. 4 Bedrooms 3 Bathrooms High Ceilings Open-Plan Kitchen Roof Terrace with Central London Views

#### DESCRIPTION

It benefits from its own private entrance and front door on the ground level, offering flexible living accommodation across three floors. Recently refurbished, the property boasts high ceilings and double-aspect windows on each floor, which flood the space with an abundance of natural light.

Featuring an open-plan kitchen and dining room on the first floor, as well as a formal reception room on the second, this property offers a total of four bedrooms. Two with ensuite bathroom facilities, as well as a third family shower room and a guest WC. Finally, the property includes a spacious roof terrace that provides outstanding views across central London that are truly remarkable.