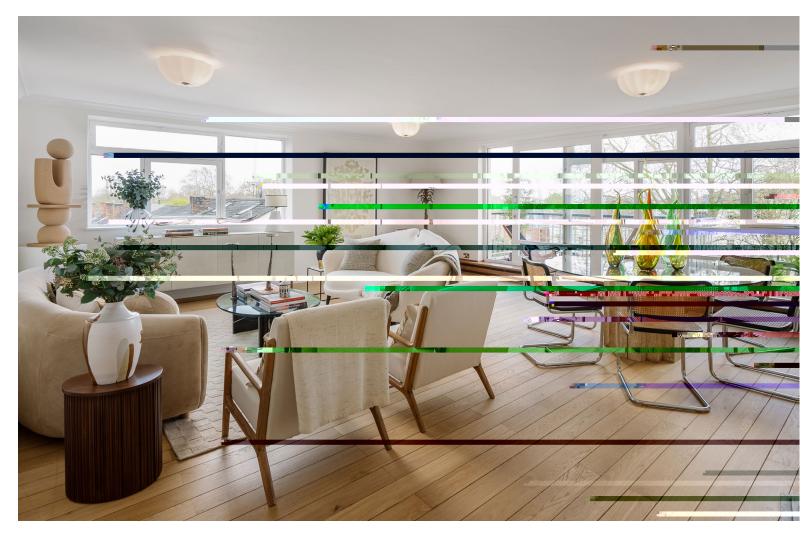

#### DESCRIPTION

This beautiful three bedroom apartment has been brand newly refurbished to an exemplary standard. Situated on the third floor the apartment is extremely bright and benefits from a private South-facing balcony. The apartment has been superbly interior designed with

The apartment has been superbly interior designed with particular attention to detail.

The well configured accommodation comprises a separate fully fitted kitchen with a breakfast bar. The reception/dining is a large open space leading to the balcony. The master bedroom has ample built in wardrobe space plus a large ensuite bathroom with his and hers sinks. There are two further bedrooms also with built in wardrobes and a lovely family bathroom.