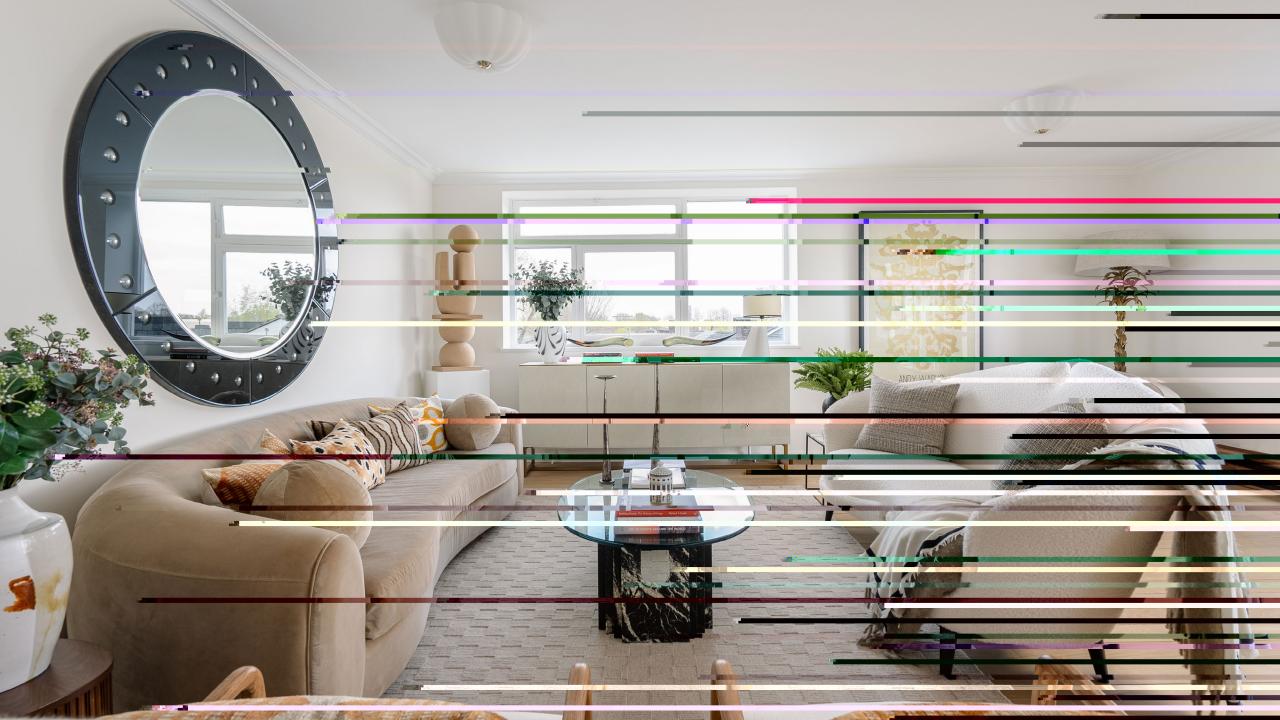

#### DESCRIPTION

This beautiful three bedroom apartment has been brand newly refurbished to an exemplary standard. Situated on the third floor the apartment is extremely bright and benefits from a private South-facing balcony. The apartment has been superbly interior designed with

The apartment has been superbly interior designed with particular attention to detail.

The well configured accommodation comprises a separate fully fitted kitchen with a breakfast bar. The reception/dining is a large open space leading to the balcony. The master bedroom has ample built in wardrobe space plus a large ensuite bathroom with his and hers sinks. There are two further bedrooms also with built in wardrobes and a lovely family bathroom.