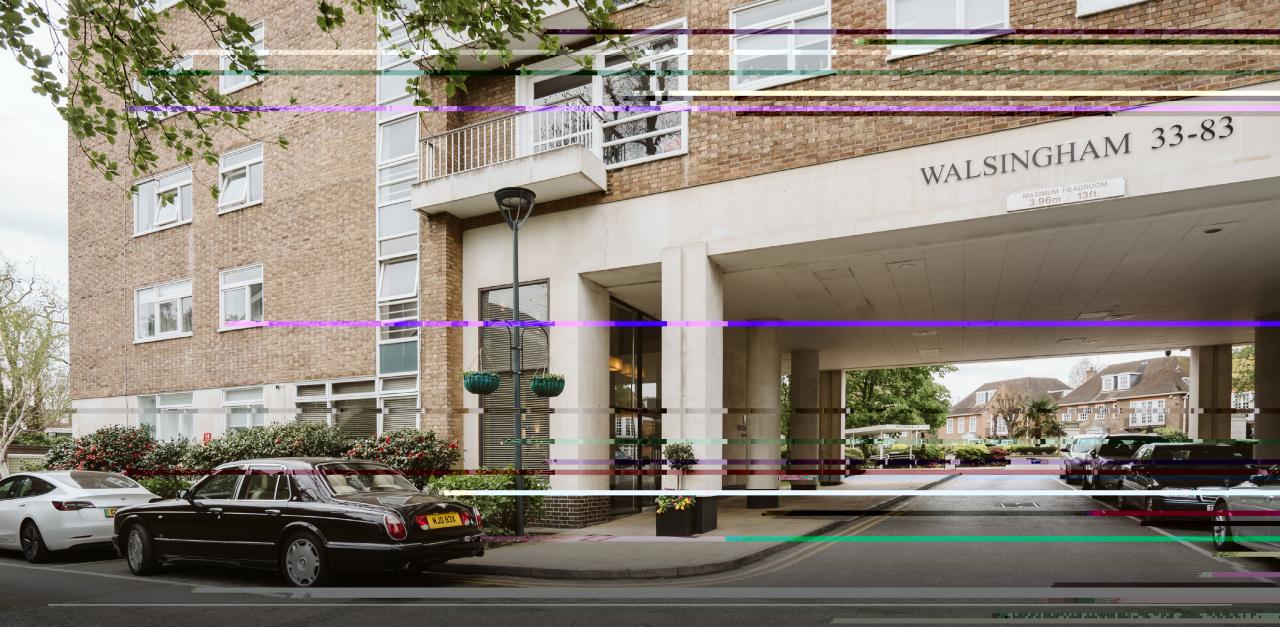

Stunning three bedroom apartment with a private balcony, 24 hour porterage and parking for sale in Walsingham, St. John's Wood, NW8.

Walsingham is a prestigious apartment block in the heart of St. John's Wood. Benefiting from 24 hour porterage it is extremely secure and the residents are well looked after. There are beautiful landscaped communal gardens and plenty of off street parking for residents and their guests.