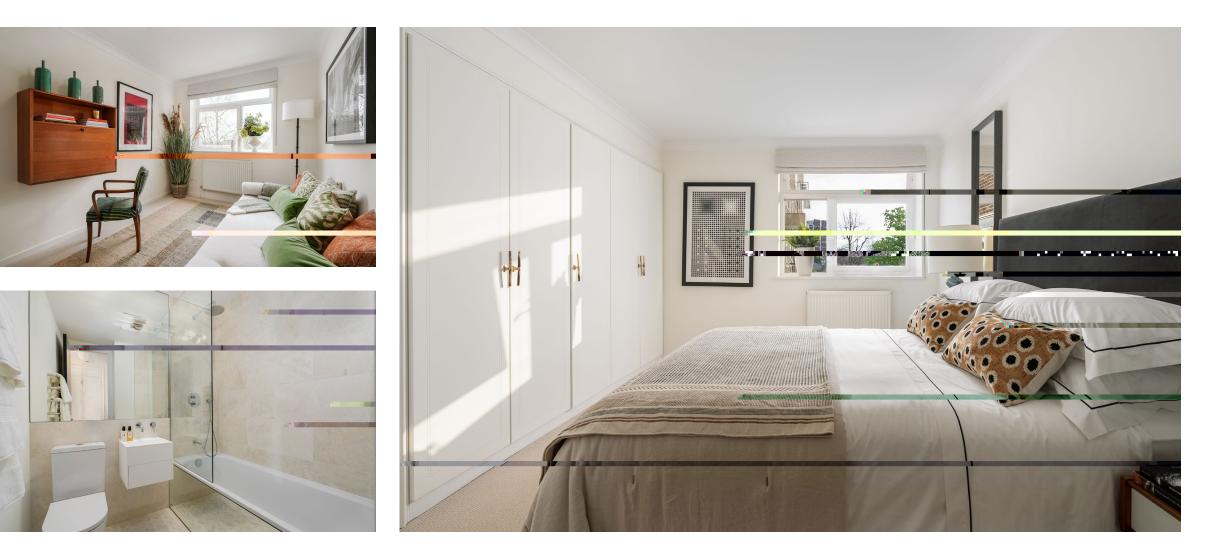

The apartment has been superbly interior designed with particular attention to detail.

The well configured accommodation comprises a separate fully fitted kitchen with a breakfast bar. The reception/dining is a large open space leading to the balcony. The master bedroom has ample built in wardrobe space plus a large ensuite bathroom with his and hers sinks. There are two further bedrooms also with built in wardrobes and a lovely family bathroom.