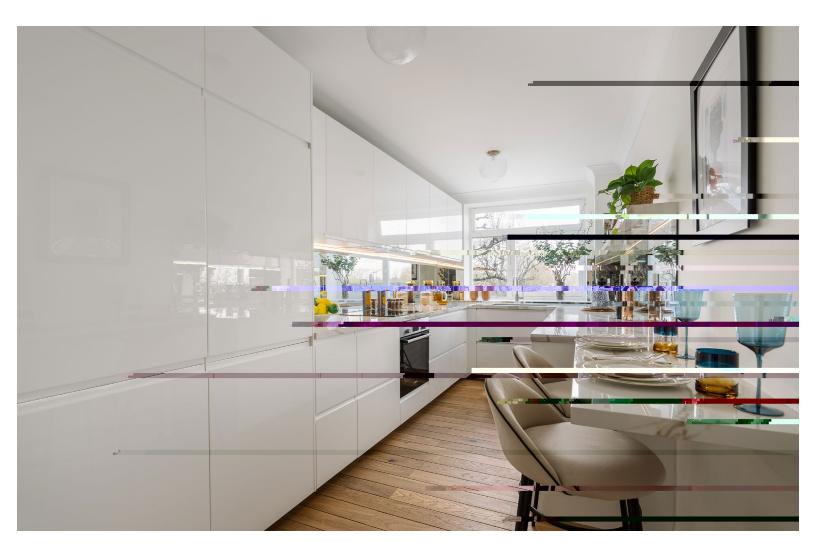

The apartment has been superbly interior designed with particular attention to detail.

The well configured accommodation comprises a separate fully fitted kitchen with a breakfast bar. The reception/dining is a large open space leading to the balcony. The master bedroom has ample built in wardrobe space plus a large ensuite bathroom with his and hers sinks. There are two further bedrooms also with built in wardrobes and a lovely family bathroom.