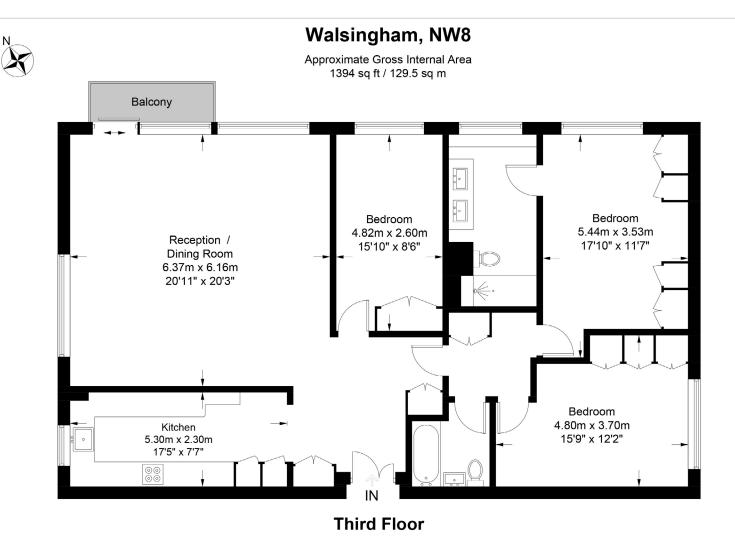

## **KEY FEATURES**

Apartment Leasehold Approx. 1,410 sq.ft. 3 Bedrooms 2 Bathrooms Long Leasehold Superb Attention To Detail South-Facing Balcony 24 Hour Porter Beautiful Communal Gardens

#### DESCRIPTION

This beautiful three bedroom apartment has been brand newly refurbished to an exemplary standard. Situated on the third floor the apartment is extremely bright and benefits from a private South-facing balcony. The apartment has been superbly interior designed with