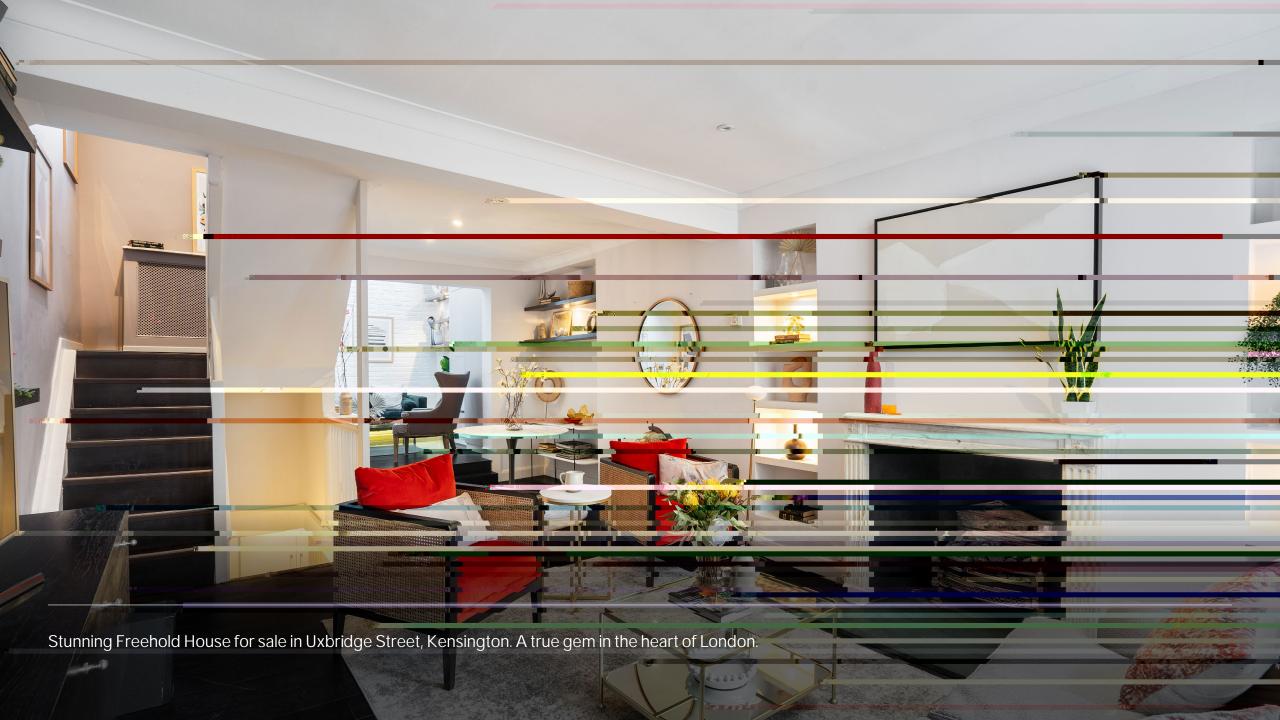

This Freehold property offers elegant interiors with a blend of modern architectural design. The house features two generously sized bedrooms, including a magnificent primary suite. The primary bedroom offers a bright and practical space with plenty of storage, plus a luxurious en-suite bathroom. The second bedroom is equally wellappointed, providing a comfortable space for guests or family members. The second bathroom is finished to high standards, combining modern fixtures with elegant design elements.

The living area seamlessly combines a comfortable lounge, perfect for relaxation and entertainment, and a stylish dining area ideal for hosting intimate gatherings or formal dinner parties. The modern fireplace adds a touch of warmth. On this floor is a unique conservatory allowing for plenty of natural light, making it a good spot to be used as a study.