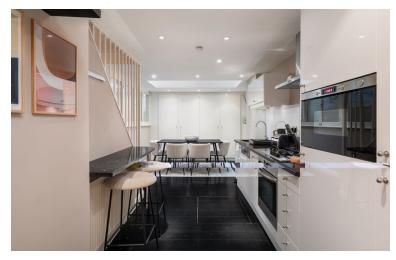

The living area seamlessly combines a comfortable lounge, perfect for relaxation and entertainment, and a stylish dining area ideal for hosting intimate gatherings or formal dinner parties. The modern fireplace adds a touch of warmth. On this floor is a unique conservatory allowing for plenty of natural light, making it a good spot to be used as a study.