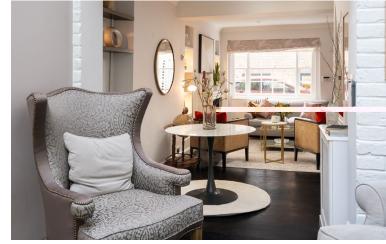

The living area seamlessly combines a comfortable lounge, perfect for relaxation and entertainment, and a stylish dining area ideal for hosting intimate gatherings or formal dinner parties. The modern fireplace adds a touch of warmth. On this floor is a unique conservatory allowing for plenty of natural light, making it a good spot to be used as a study.