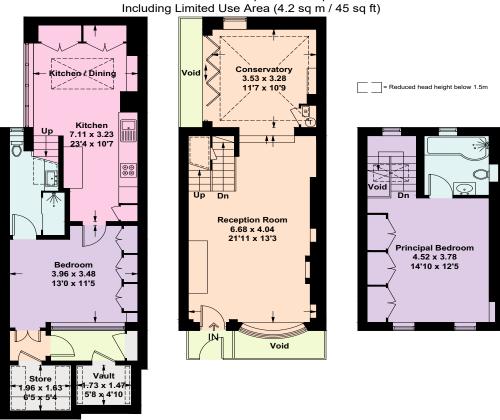

#### **Uxbridge Street, W8**

Approximate Floor Area = 108.7 sq m / 1170 sq ft (Excluding Void)

Store & Vault = 6 sq m / 64 sq ft

Total = 114.7 sq m / 1234 sq ft

Lower Ground Floor

**Ground Floor** 

First Floor

This plan is for layout guidance only. Not drawn to scale unless stated. Windows and door openings are approximate. Whilst every care is taken in the preparation of this plan, please check all dimensions, shapes and compass bearings before making any decisions reliant upon them. (ID987368)