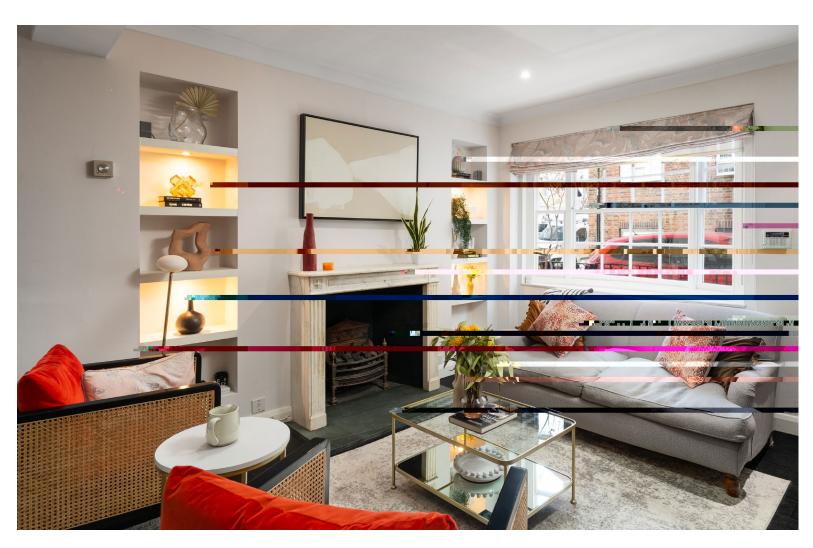

The living area seamlessly combines a comfortable lounge, perfect for relaxation and entertainment, and a stylish dining area ideal for hosting intimate gatherings or formal dinner parties. The modern fireplace adds a touch of warmth. On this floor is a unique conservatory allowing for plenty of natural light, making it a good spot to be used as a study.