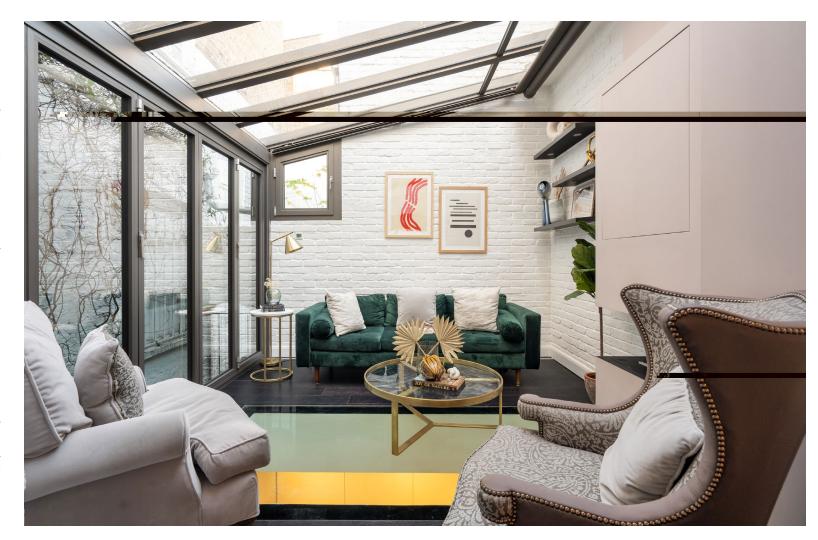

The living area seamlessly combines a comfortable lounge, perfect for relaxation and entertainment, and a stylish dining area ideal for hosting intimate gatherings or formal dinner parties. The modern fireplace adds a touch of warmth. On this floor is a unique conservatory allowing for plenty of natural light, making it a good spot to be used as a study.