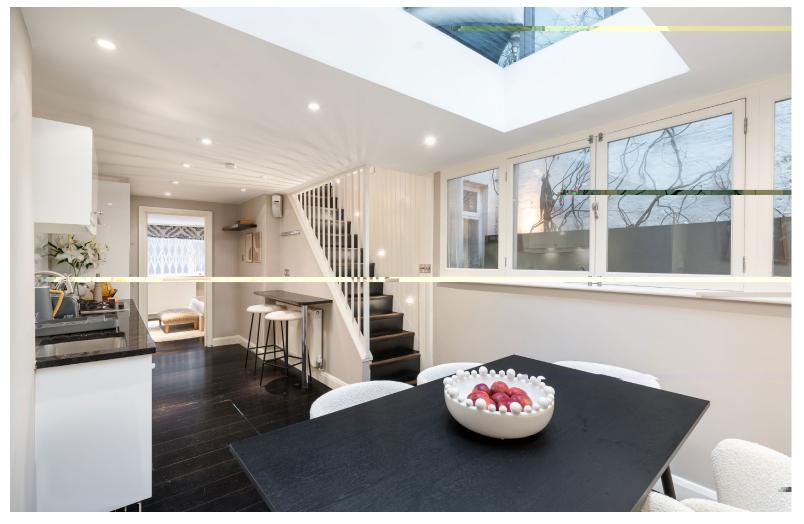

The living area seamlessly combines a comfortable lounge, perfect for relaxation and entertainment, and a stylish dining area ideal for hosting intimate gatherings or formal dinner parties. The modern fireplace adds a touch of warmth. On this floor is a unique conservatory allowing for plenty of natural light, making it a good spot to be used as a study.