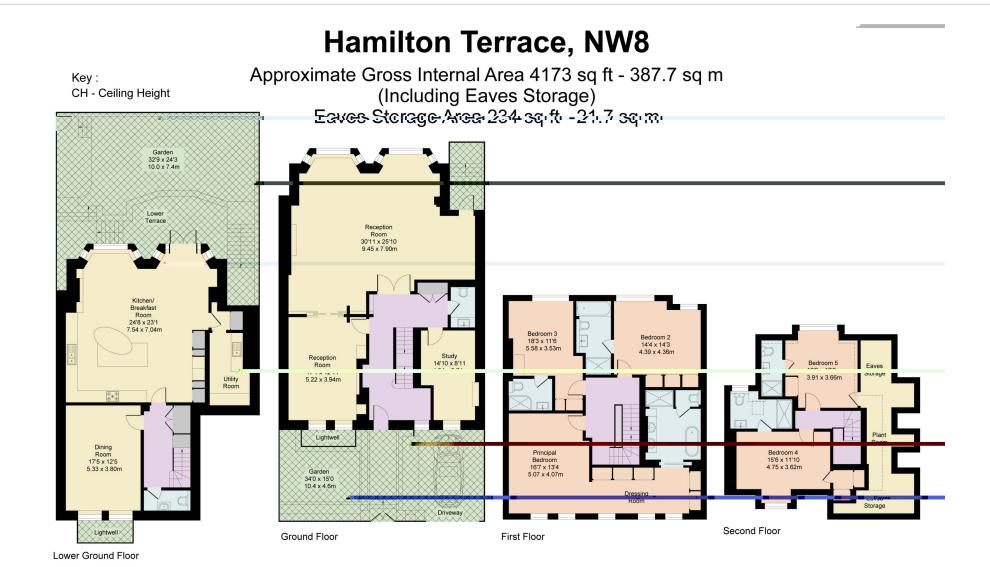

## **KEY FEATURES**

Semi-Detached

Freehold

Approx. 4,173 sq.ft. / 388 sq.m.

6 Bedrooms

6 Bathrooms

Lower Terrace

Garden

### **DESCRIPTION**

This exquisite 6 bedroom home has recently been completely rebuilt behind the original facade to the absolute highest specification. Benefitting from a driveway with parking for one car and a South West facing rear garden.