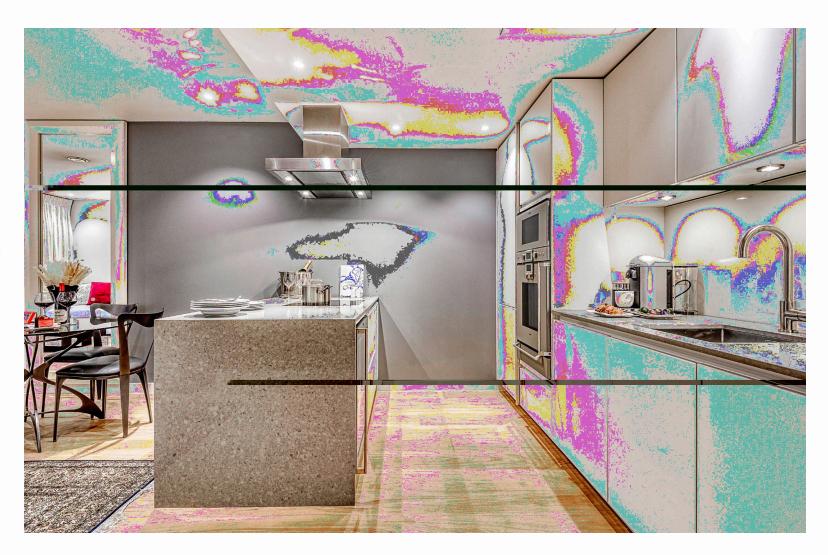

The living experience in Wellington House is best described as one of relaxed exclusivity. The apartments feature sumptuous natural materials and elegant fittings. Filled with rich textiles and high ceilings in the living area, abstract and contemporary art line the walls. There's also a dining table with space for up to 6 people. The kitchen also has Gaggenau appliances.