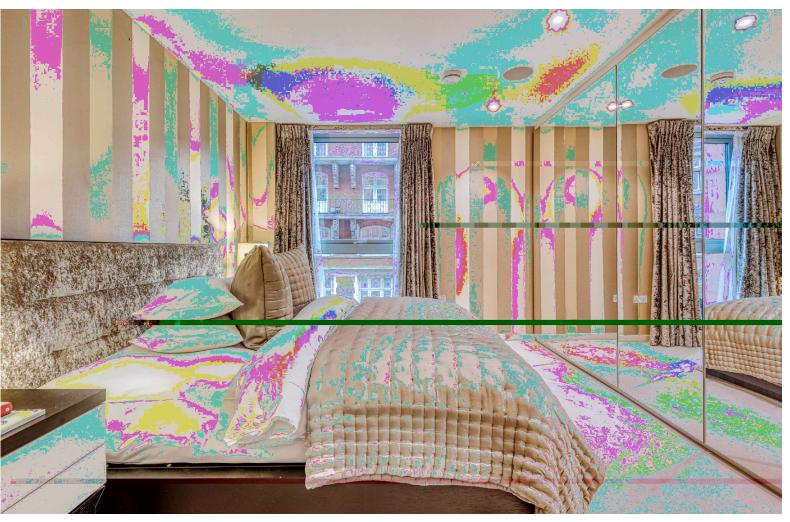

#### **DESCRIPTION**

A beautifully presented two double bedroom, second floor apartment with approximately 956 sq.ft. of accommodation. The apartment features a spacious reception room with wooden floors and two bathrooms (one en suite).

The living experience in Wellington House is best described as one of relaxed exclusivity. The apartments feature sumptuous natural materials and elegant fittings. Filled with rich textiles and high ceilings in the living area, abstract and contemporary art line the walls. There's also a dining table with space for up to 6 people. The kitchen also has Gaggenau appliances.