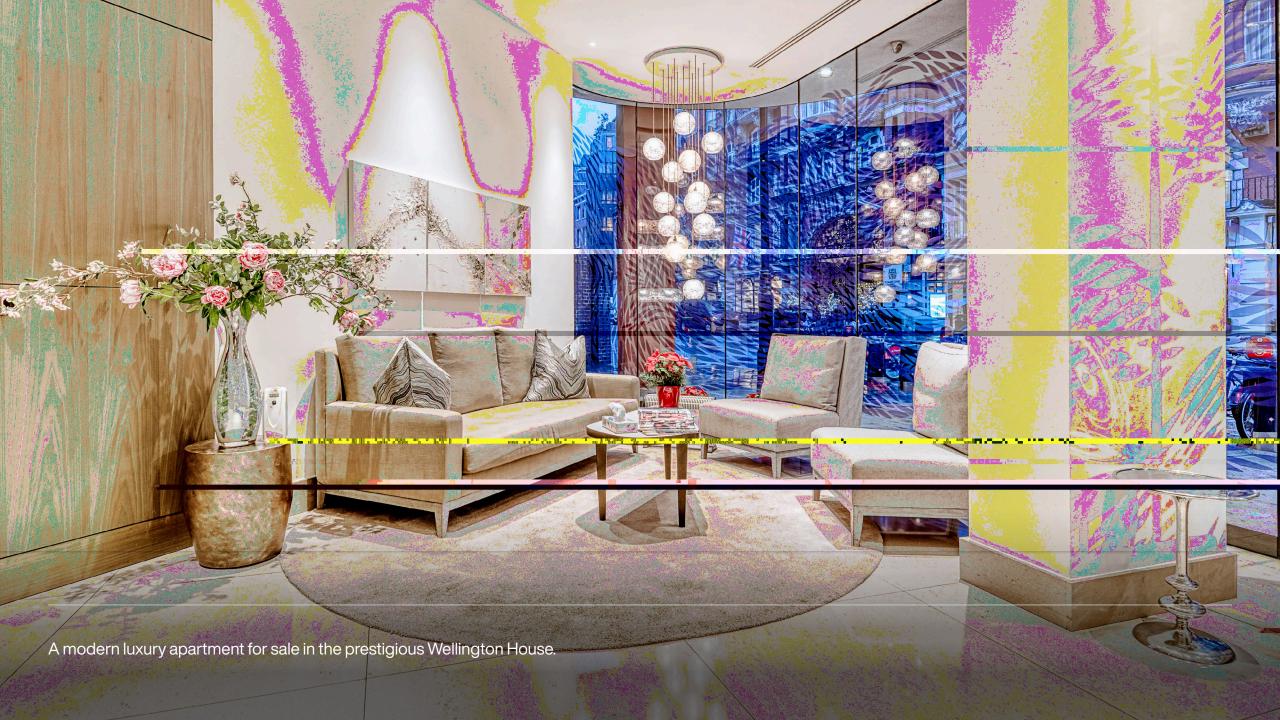

#### **DESCRIPTION**

A beautifully presented two double bedroom, second floor apartment with approximately 956 sq.ft. of accommodation. The apartment features a spacious reception room with wooden floors and two bathrooms (one en suite).

The living experience in Wellington House is best described as one of relaxed exclusivity. The apartments feature sumptuous natural materials and elegant fittings. Filled with rich textiles and high ceilings in the living area, abstract and contemporary art line the walls. There's also a dining table with space for up to 6 people. The kitchen also has Gaggenau appliances.