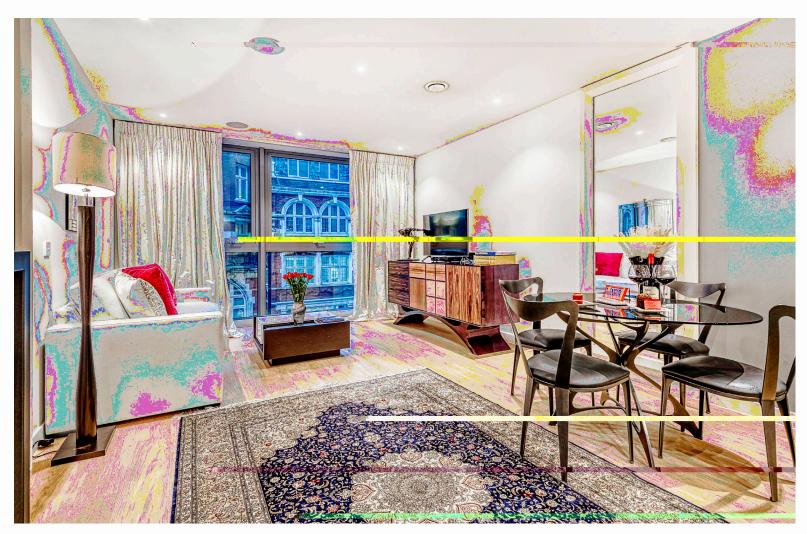

#### **DESCRIPTION**

A beautifully presented two double bedroom, second floor apartment with approximately 956 sq.ft. of accommodation. The apartment features a spacious reception room with wooden floors and two bathrooms (one en suite).

The living experience in Wellington House is best described as one of relaxed exclusivity. The apartments feature sumptuous natural materials and elegant fittings. Filled with rich textiles and high ceilings in the living area, abstract and contemporary art line the walls. There's also a dining table with space for up to 6 people. The kitchen also has Gaggenau appliances.