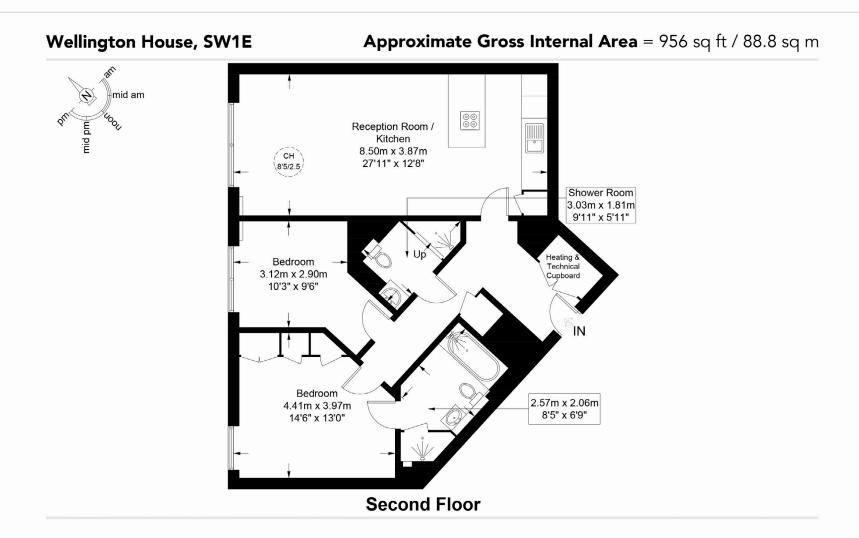

#### **DESCRIPTION**

A beautifully presented two double bedroom, second floor apartment with approximately 956 sq.ft. of accommodation. The apartment features a spacious reception room with wooden floors and two bathrooms (one en suite).