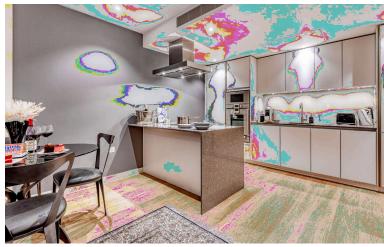

#### **DESCRIPTION**

A beautifully presented two double bedroom, second floor apartment with approximately 956 sq.ft. of accommodation. The apartment features a spacious reception room with wooden floors and two bathrooms (one en suite).

The living experience in Wellington House is best described as one of relaxed exclusivity. The apartments feature sumptuous natural materials and elegant fittings. Filled with rich textiles and high ceilings in the living area, abstract and contemporary art line the walls. There's also a dining table with space for up to 6 people. The kitchen also has Gaggenau appliances.