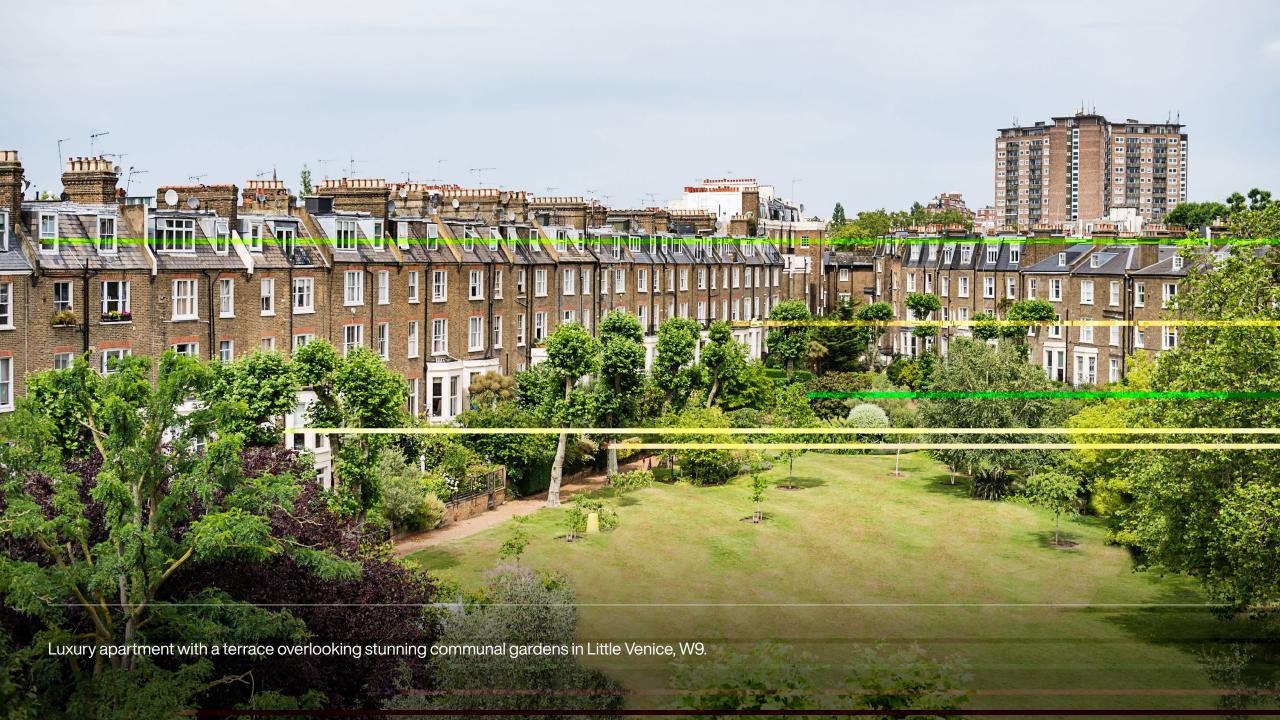

#### **DESCRIPTION**

An open, modern flat with a balcony overlooking an expansive shared garden. Located in the gorgeous area of Little Venice, this apartment is everything you need in London. It is decorated with a French baroque inspired feel. With a fully equipped kitchen and dining area, bright reception room and spacious bedroom and bathroom.

This light one bedroom one bathroom open top floor apartment overlooks a lush green communal garden. The space itself is modern with a touch of French romance.

Little Venice is a village type neighbourhood with restaurants, bars, pubs and coffee shops as well as a hairdresser, nail salon and massage spa. This area has everything you need. Not to mention a hardware store and convenience store for all emergency supply needs. It is a 2 minute walk to Warwick Avenue underground station (on the Bakerloo line) which gets you into central London in 5 minutes.