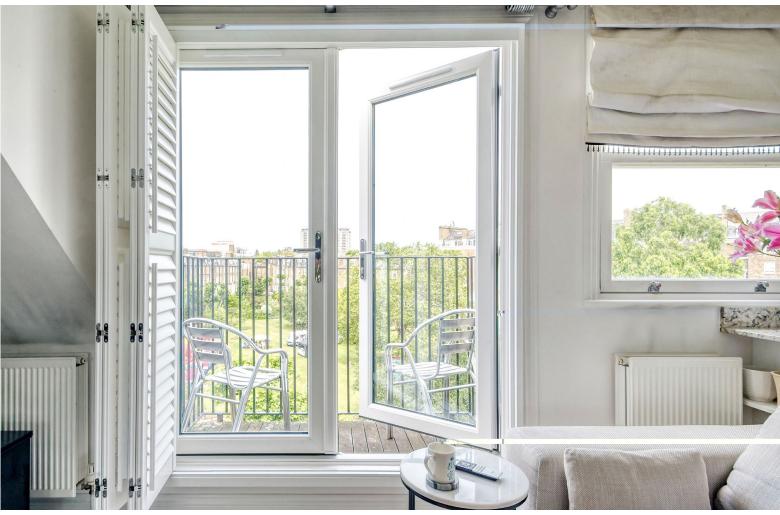

## **KEY FEATURES**

Apartment
Leasehold
Approx. 650 sq.ft.
1 Bedroom
1 Bathroom
Modern Flat
Balcony with Views
Communal Gardens
Idyllic Location

#### **DESCRIPTION**

An open, modern flat with a balcony overlooking an expansive shared garden. Located in the gorgeous area of Little Venice, this apartment is everything you need in London. It is decorated with a French baroque inspired feel. With a fully equipped kitchen and dining area, bright reception room and spacious bedroom and bathroom.

This light one bedroom one bathroom open top floor apartment overlooks a lush green communal garden. The space itself is modern with a touch of French romance.

Little Venice is a village type neighbourhood with restaurants, bars, pubs and coffee shops as well as a hairdresser, nail salon and massage spa. This area has everything you need. Not to mention a hardware store and convenience store for all emergency supply needs. It is a 2 minute walk to Warwick Avenue underground station (on the Bakerloo line) which gets you into central London in 5 minutes.