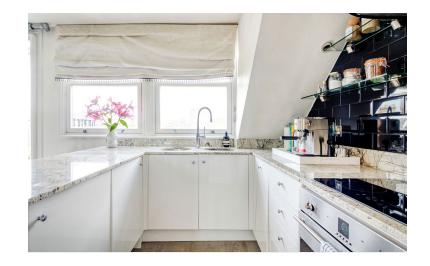

#### **DESCRIPTION**

An open, modern flat with a balcony overlooking an expansive shared garden. Located in the gorgeous area of Little Venice, this apartment is everything you need in London. It is decorated with a French baroque inspired feel. With a fully equipped kitchen and dining area, bright reception room and spacious bedroom and bathroom.

This light one bedroom one bathroom open top floor apartment overlooks a lush green communal garden. The space itself is modern with a touch of French romance.

Little Venice is a village type neighbourhood with restaurants, bars, pubs and coffee shops as well as a hairdresser, nail salon and massage spa. This area has everything you need. Not to mention a hardware store and convenience store for all emergency supply needs. It is a 2 minute walk to Warwick Avenue underground station (on the Bakerloo line) which gets you into central London in 5 minutes.