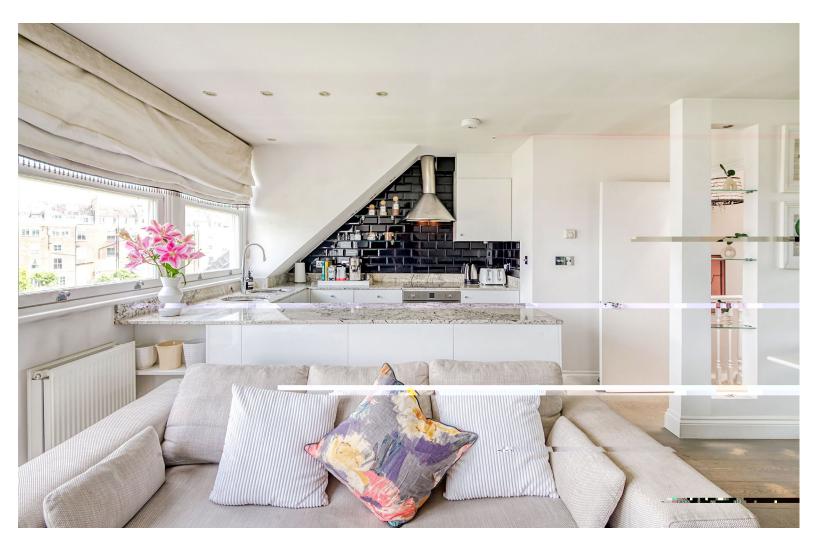

#### **DESCRIPTION**

An open, modern flat with a balcony overlooking an expansive shared garden. Located in the gorgeous area of Little Venice, this apartment is everything you need in London. It is decorated with a French baroque inspired feel. With a fully equipped kitchen and dining area, bright reception room and spacious bedroom and bathroom.

This light one bedroom one bathroom open top floor apartment overlooks a lush green communal garden. The space itself is modern with a touch of French romance.

Little Venice is a village type neighbourhood with restaurants, bars, pubs and coffee shops as well as a hairdresser, nail salon and massage spa. This area has everything you need. Not to mention a hardware store and convenience store for all emergency supply needs. It is a 2 minute walk to Warwick Avenue underground station (on the Bakerloo line) which gets you into central London in 5 minutes.