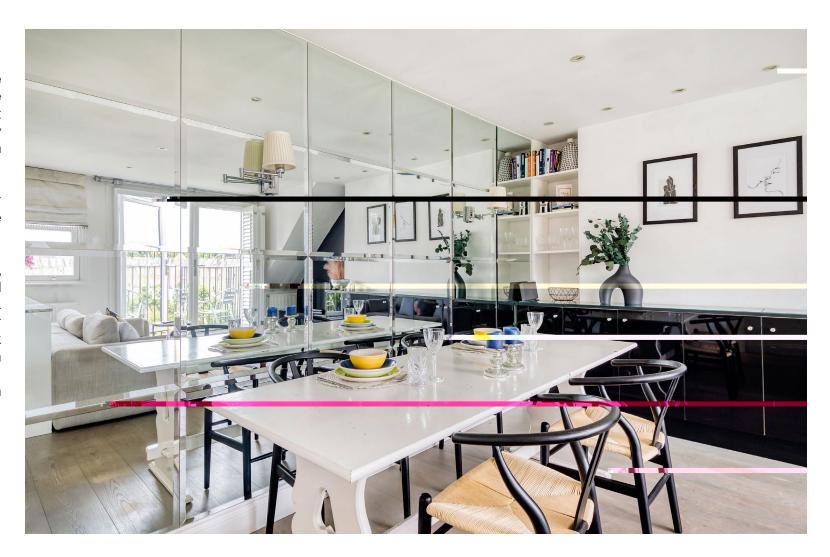

#### **DESCRIPTION**

An open, modern flat with a balcony overlooking an expansive shared garden. Located in the gorgeous area of Little Venice, this apartment is everything you need in London. It is decorated with a French baroque inspired feel. With a fully equipped kitchen and dining area, bright reception room and spacious bedroom and bathroom.

This light one bedroom one bathroom open top floor apartment overlooks a lush green communal garden. The space itself is modern with a touch of French romance.

Little Venice is a village type neighbourhood with restaurants, bars, pubs and coffee shops as well as a hairdresser, nail salon and massage spa. This area has everything you need. Not to mention a hardware store and convenience store for all emergency supply needs. It is a 2 minute walk to Warwick Avenue underground station (on the Bakerloo line) which gets you into central London in 5 minutes.