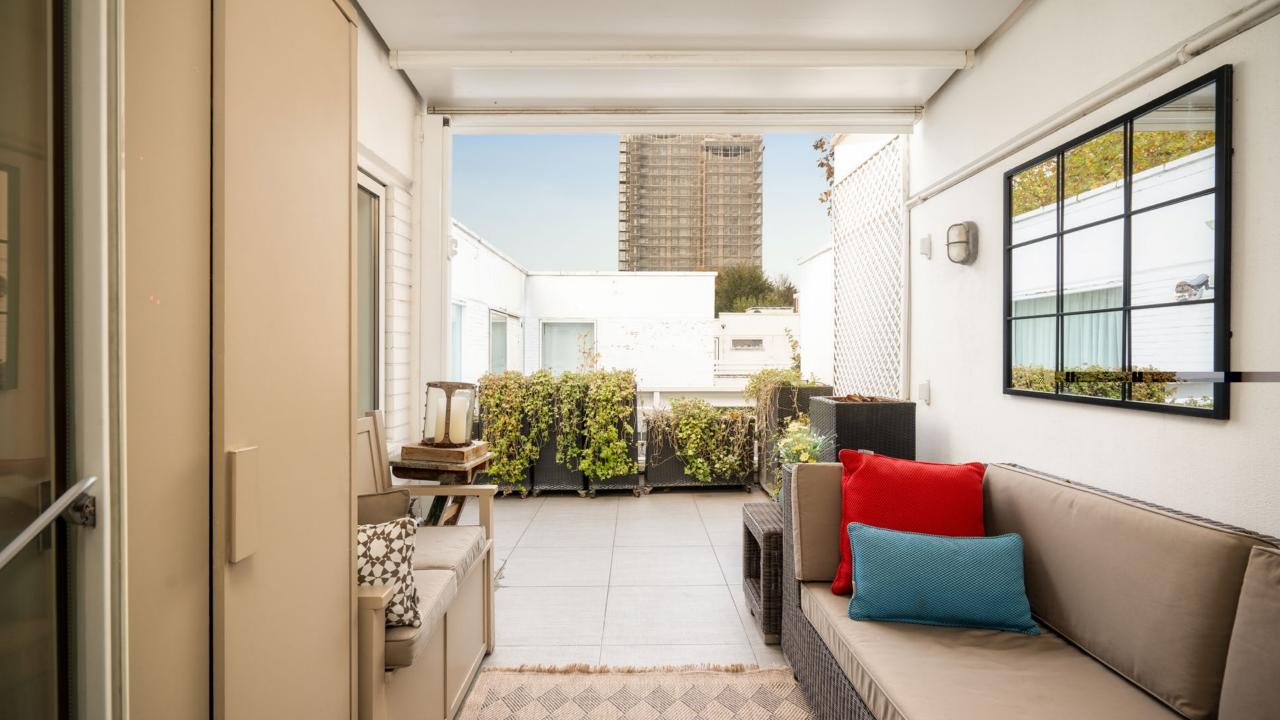

#### **KEY FEATURES**

Semi-Detached Freehold Approx. 2,767 sq.ft. 3 Bedrooms 3 Bathrooms Communal Garden Roof Terrace

#### DESCRIPTION

The house measures approximately 2,767 sq.ft. (257 sq. m.) and is offered in excellent condition, having been recently refurbished and well maintained by the current owner.

a gg a eb Ta ceff i Wohec cg ba bag ebhaW bbej TW gebh gb e T Tf gebb Ta W i f T ff bagbg biece winter garden and communal garden. Additionally, on g ebhaW bbeg e f Tf c Te Tg f gh W Ta Wg bedroom with ensuite bathroom, plus a separate guest WC.