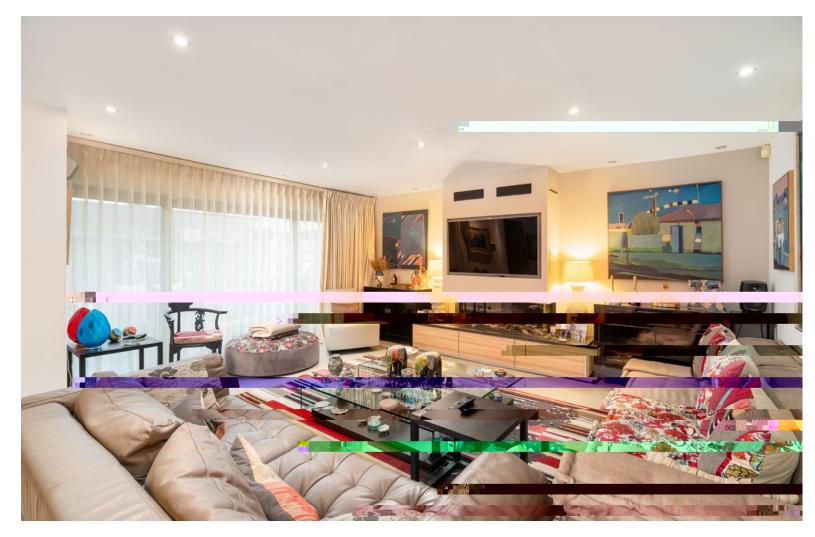

#### DESCRIPTION

The house measures approximately 2,767 sq.ft. (257 sq. m.) and is offered in excellent condition, having been recently refurbished and well maintained by the current owner.

a gg a eb Ta ceff i Wohec cg ba bag ebhaW bbej TW gebh gb e T Tf gebb Ta W i f T ff bagbg biece winter garden and communal garden. Additionally, on g ebhaW bbeg e f Tf c Te Tg f gh W Ta Wg bedroom with ensuite bathroom, plus a separate guest WC.

Bag efg bbeg e Tegjb bedrooms, each with dressing rooms and an en-suite Tg ebb ba Wébb j a access to a 17'9 roof terrace. There is also potential to kg a WTa We Tg Tabg e bbe fh

cebcegl a gfeb b fge gcTe immediate vicinity whilst being situated in close proximity to Swiss Cottage Underground Station, St b a f J b b W e e b f Te Ta Wg T offered in Primrose Hill.