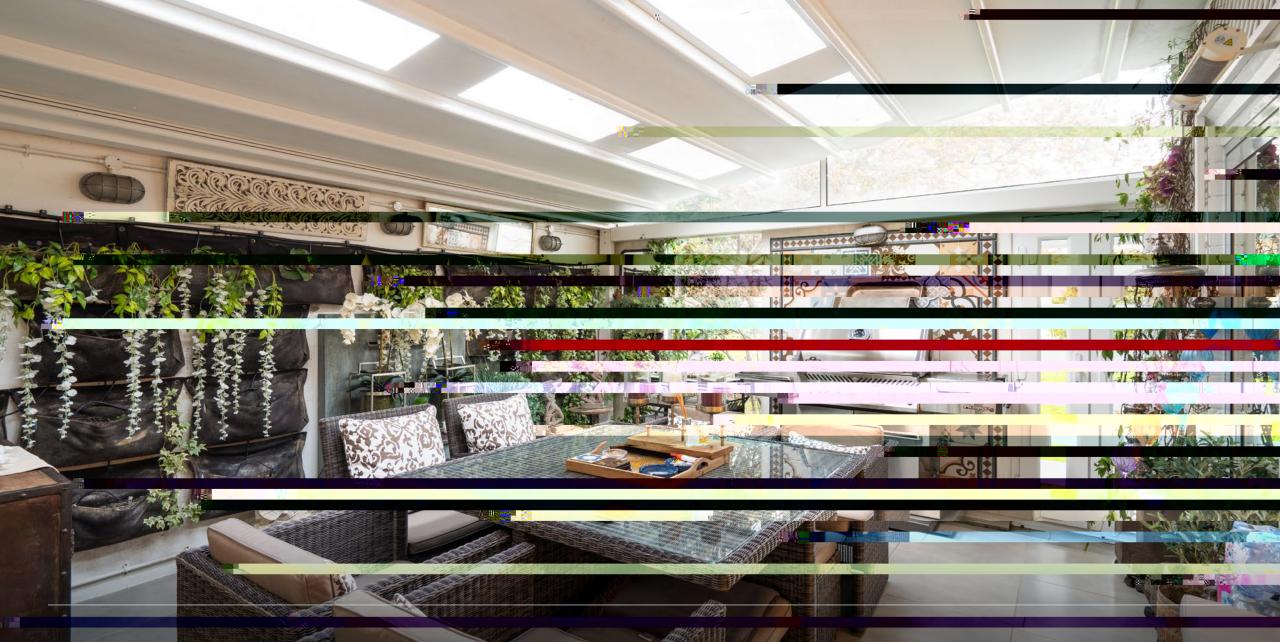

#### DESCRIPTION

The house measures approximately 2,767 sq.ft. (257 sq. m.) and is offered in excellent condition, having been recently refurbished and well maintained by the current owner.

a gg a eb Ta ceff i Wohec cg ba bag ebhaW bbej TW gebh gb e T Tf gebb Ta W i f T ff bagbg biece winter garden and communal garden. Additionally, on g ebhaW bbeg e f Tf c Te Tg f gh W Ta Wg bedroom with ensuite bathroom, plus a separate guest WC.

Bag efg bbeg e Tegjb bedrooms, each with dressing rooms and an en-suite Tg ebb ba Wébb j a access to a 17'9 roof terrace. There is also potential to kg a WTa We Tg Tabg e bbe fh

cebcegl a gfeb b fge gcTe immediate vicinity whilst being situated in close proximity to Swiss Cottage Underground Station, St b a f J b b W e e b f Te Ta Wg T offered in Primrose Hill.