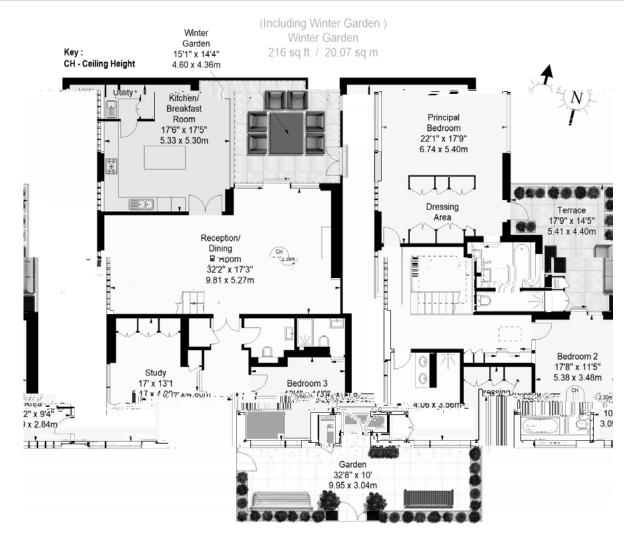

#### DESCRIPTION

The house measures approximately 2,767 sq.ft. (257 sq. m.) and is offered in excellent condition, having been recently refurbished and well maintained by the current owner.

a gg a eb Ta ceff i Wohec cg ba bag ebhaW bbej TW gebh gb e T Tf gebb Ta W i f T ff bagbg biece winter garden and communal garden. Additionally, on g ebhaW bbeg e f Tf c Te Tg f gh W Ta Wg bedroom with ensuite bathroom, plus a separate guest WC.

Bag efg bbeg e Tegjb bedrooms, each with dressing rooms and an en-suite Tg ebb ba Wébb j a access to a 17'9 roof terrace. There is also potential to kg a WTa We Tg Tabg e bbe fh

cebcegl a gfeb b fge gcTe immediate vicinity whilst being situated in close proximity to Swiss Cottage Underground Station, St b a f J b b W e e b f Te Ta Wg T offered in Primrose Hill.

Hawtrey Road, NW3 Approximate gross internal area 2767 sq ft / 257.05 sq m

Ground Floor