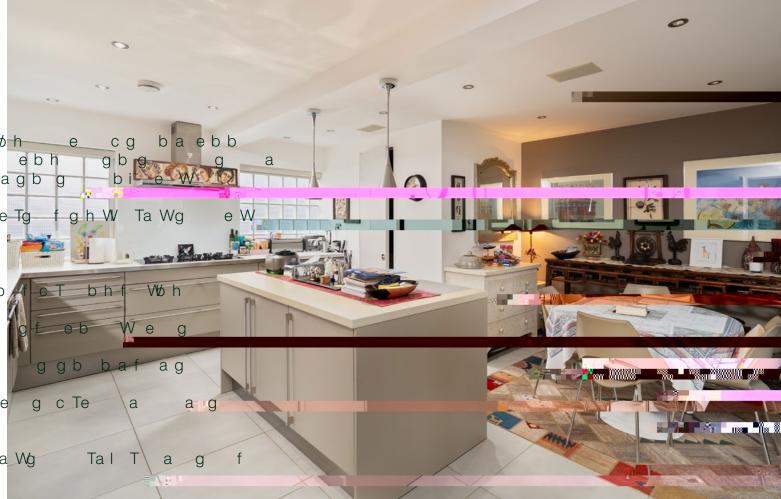

#### DESCRIPTION

The house measures approximately 2,767 sq.ft. (257 sq. m.) and is offered in excellent condition, having been recently refurbished and well maintained by the current owner.

a gg a eb Ta ceff i Wohec cg ba bag ebhaW bbej TW gebh gb e T Tf gebb Ta W i f T ff bagbg biece winter garden and communal garden. Additionally, on g ebhaW bbeg e f Tf c Te Tg f gh W Ta Wg bedroom with ensuite bathroom, plus a separate guest WC.

Bag efg bbeg e Tegjb bedrooms, each with dressing rooms and an en-suite Tg ebb ba Wébb j a access to a 17'9 roof terrace. There is also potential to kg a WTa We Tg Tabg e bbe fh

cebcegl a gfeb b fge gcTe immediate vicinity whilst being situated in close proximity to Swiss Cottage Underground Station, St b a f J b b W e e b f Te Ta Wg T offered in Primrose Hill.