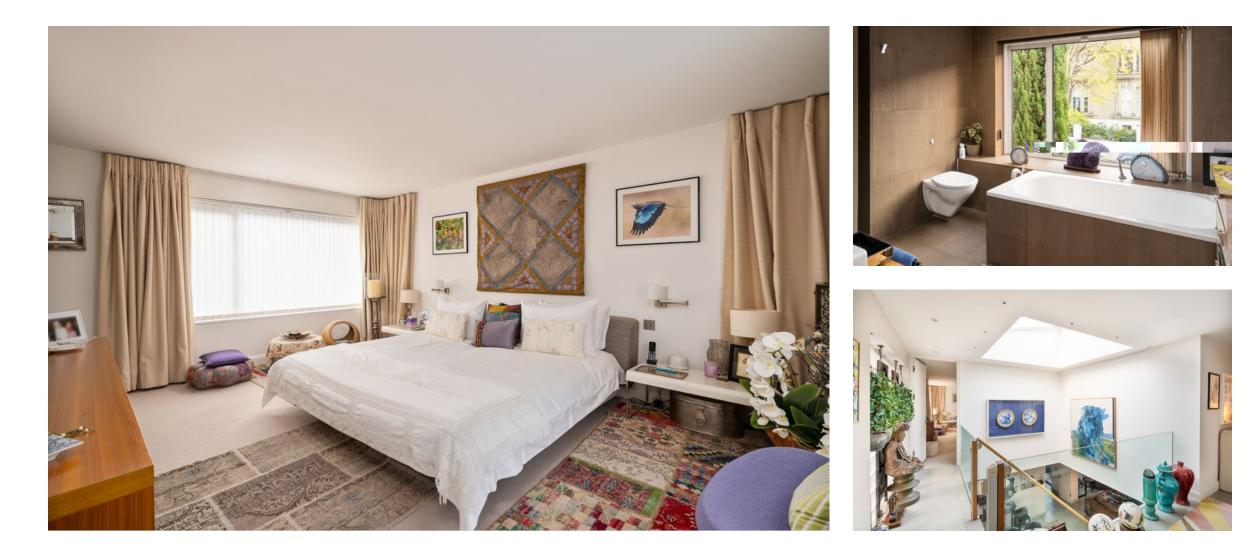

#### DESCRIPTION

The house measures approximately 2,767 sq.ft. (257 sq. m.) and is offered in excellent condition, having been recently refurbished and well maintained by the current owner.

a gg a eb Ta ceff i Wohec cg ba bag ebhaW bbej TW gebh gb e T Tf gebb Ta W i f T ff bagbg biece winter garden and communal garden. Additionally, on g ebhaW bbeg e f Tf c Te Tg f gh W Ta Wg bedroom with ensuite bathroom, plus a separate guest WC.

Bag efg bbeg e Tegjb bedrooms, each with dressing rooms and an en-suite Tg ebb ba Wébb j a access to a 17'9 roof terrace. There is also potential to kg a WTa We Tg Tabg e bbe fh

cebcegl a gfeb b fge gcTe immediate vicinity whilst being situated in close proximity to Swiss Cottage Underground Station, St b a f J b b W e e b f Te Ta Wg T offered in Primrose Hill.