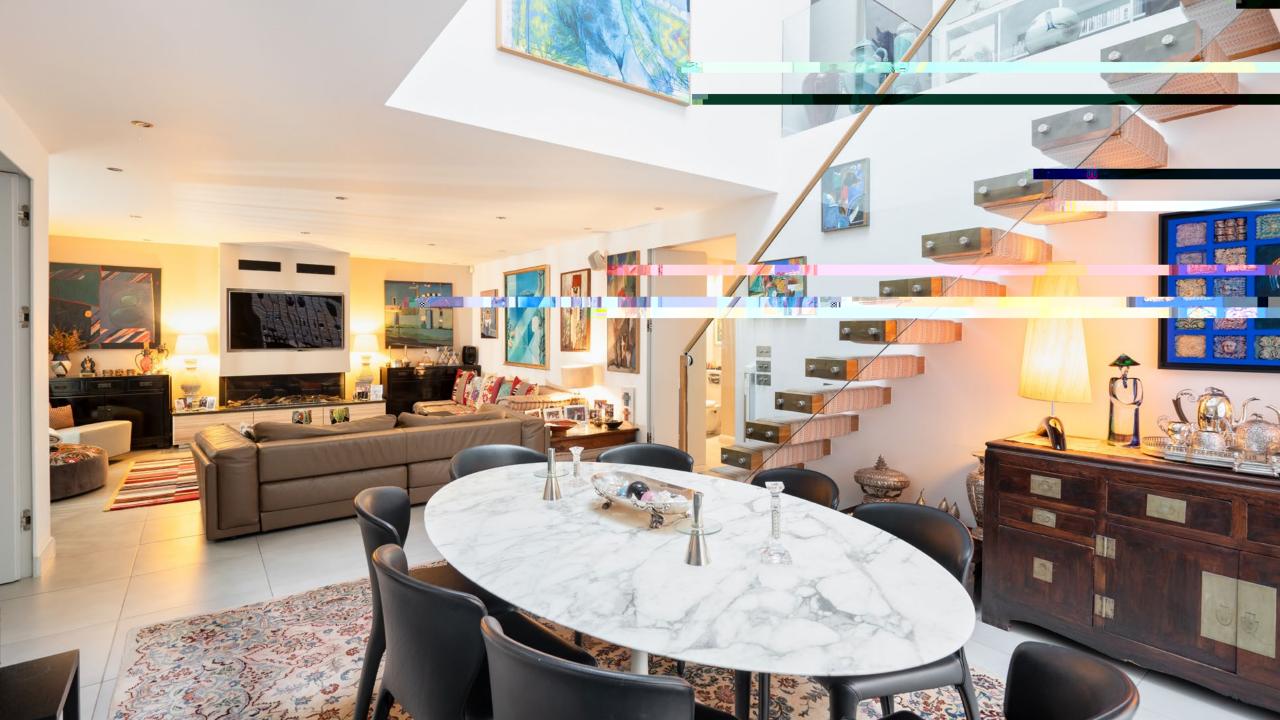

#### DESCRIPTION

The house measures approximately 2,767 sq.ft. (257 sq. m.) and is offered in excellent condition, having been recently refurbished and well maintained by the current owner.

a gg a eb Ta ceff i Wohec cg ba bag ebhaW bbej TW gebh gb e T Tf gebb Ta W i f T ff bagbg biece winter garden and communal garden. Additionally, on g ebhaW bbeg e f Tf c Te Tg f gh W Ta Wg bedroom with ensuite bathroom, plus a separate guest WC.