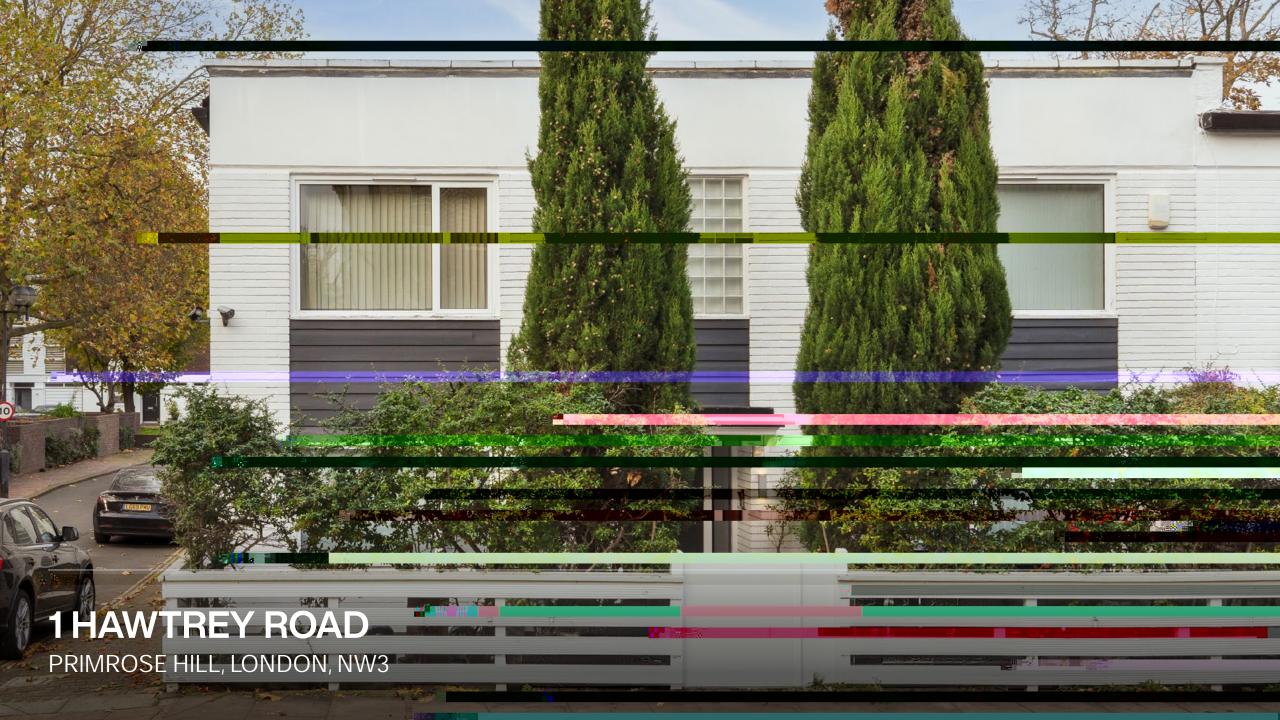

A freehold three bedroom, two storey house, with private outside space, and off street parking for sale in Primrose Hill.

#### **KEY FEATURES**

Semi-Detached Freehold Approx. 2,767 sq.ft. 3 Bedrooms 3 Bathrooms Communal Garden Roof Terrace

#### DESCRIPTION

The house measures approximately 2,767 sq.ft. (257 sq. m.) and is offered in excellent condition, having been recently refurbished and well maintained by the current owner.

a gg a eb Ta ceff i Wohec cg ba bag ebhaW bbej TW gebh gb e T Tf gebb Ta W i f T ff bagbg biece winter garden and communal garden. Additionally, on g ebhaW bbeg e f Tf c Te Tg f gh W Ta Wg bedroom with ensuite bathroom, plus a separate guest WC.