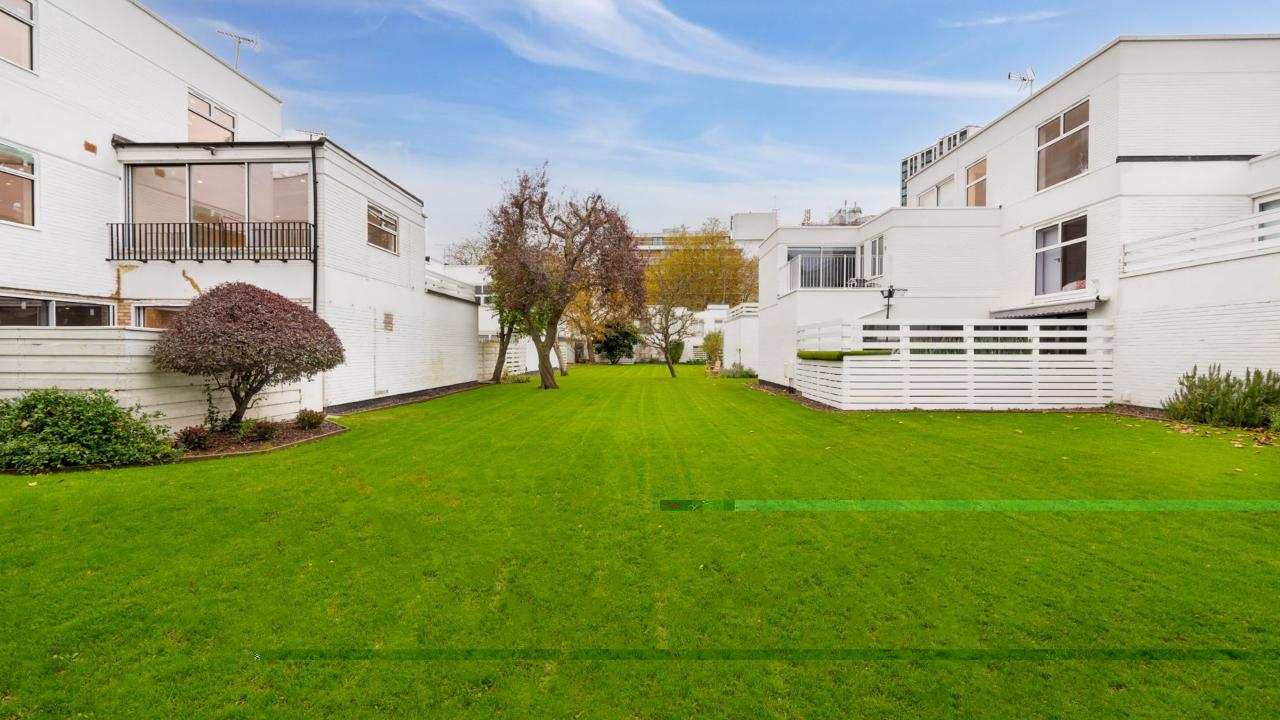

#### **KEY FEATURES**

Semi-Detached Freehold Approx. 2,767 sq.ft. 3 Bedrooms 3 Bathrooms Communal Garden Roof Terrace

#### DESCRIPTION

The house measures approximately 2,767 sq.ft. (257 sq. m.) and is offered in excellent condition, having been recently refurbished and well maintained by the current owner.

a gg a eb Ta ceff i Wohec cg ba bag ebhaW bbej TW gebh gb e T Tf gebb Ta W i f T ff bagbg biece winter garden and communal garden. Additionally, on g ebhaW bbeg e f Tf c Te Tg f gh W Ta Wg bedroom with ensuite bathroom, plus a separate guest WC.