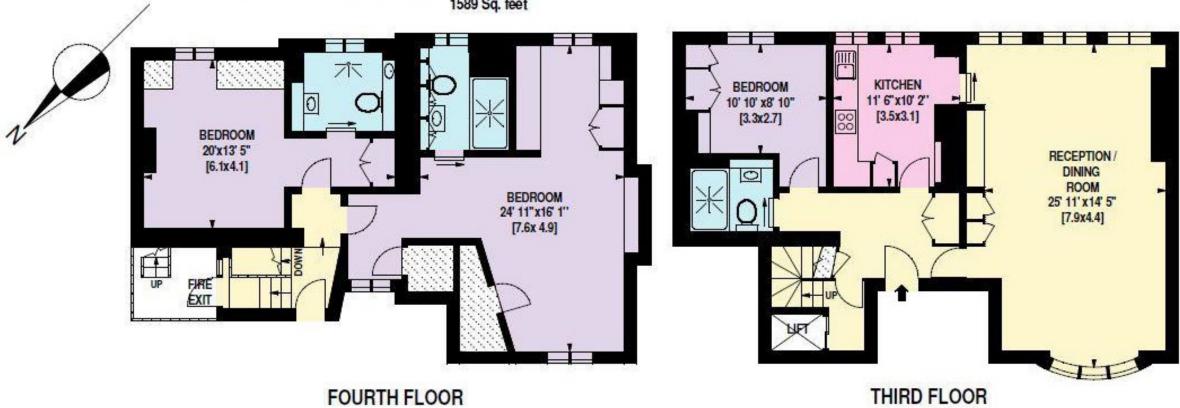

## **KEY FEATURES**

Apartment

Leasehold

Approx. 1,589 sq.ft

3 Bedrooms

3 Bathrooms

Spacious Reception/Dining Area

Primary Bedroom Suite

#### **DESCRIPTION**

Accessed directly via lift to the third floor, the welcoming hallway leads to a spacious, reception and dining area, perfect for entertaining, along with a separate, fully equipped kitchen with Miele appliances. This floor also includes a third bedroom and a stylish guest shower room.

Upstairs on the fourth floor, the primary suite boasts dual-aspect views, plenty of storage space with built-in wardrobes, and a beautifully designed en suite bathroom. The second bedroom is also on this level, complete with its own en suite shower room and generous storage.