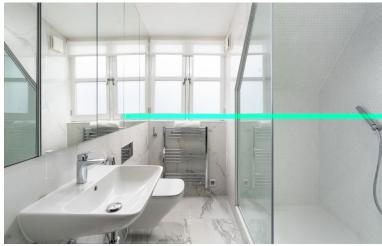

#### **DESCRIPTION**

Accessed directly via lift to the third floor, the welcoming hallway leads to a spacious, reception and dining area, perfect for entertaining, along with a separate, fully equipped kitchen with Miele appliances. This floor also includes a third bedroom and a stylish guest shower room.

Upstairs on the fourth floor, the primary suite boasts dual-aspect views, plenty of storage space with built-in wardrobes, and a beautifully designed en suite bathroom. The second bedroom is also on this level, complete with its own en suite shower room and generous storage.