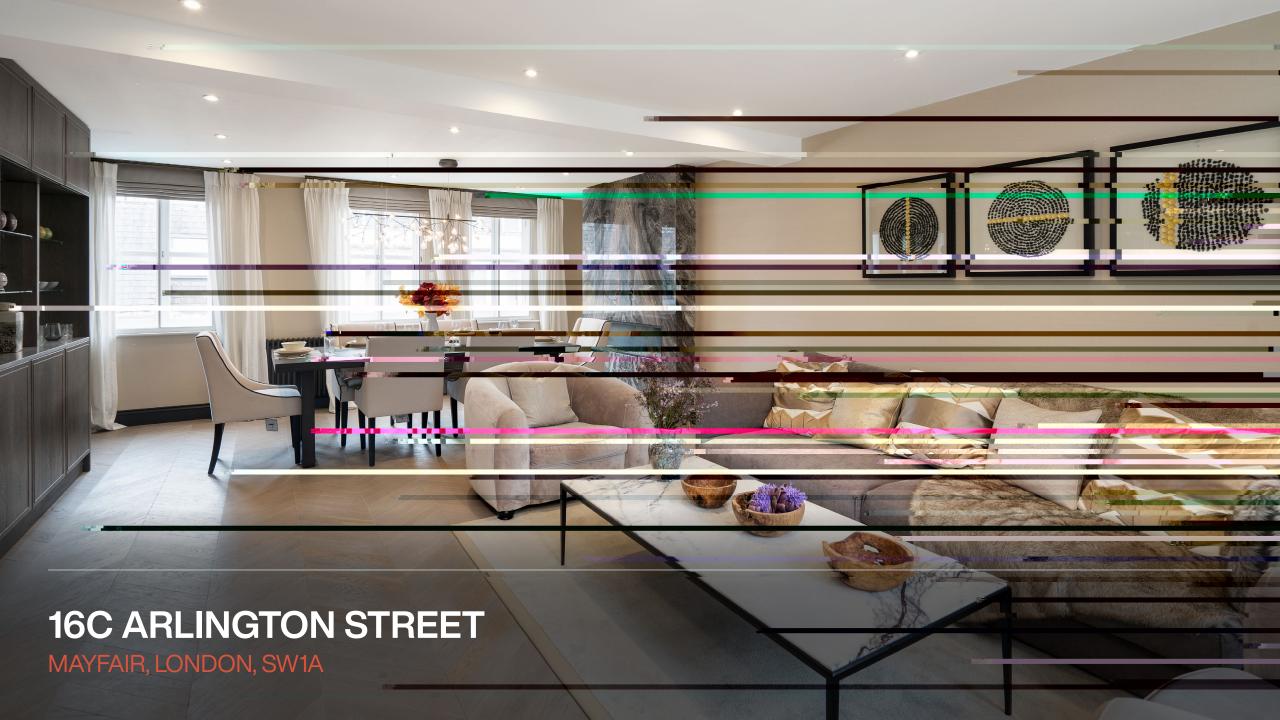

MAYFAIR, LONDON, SW1A

#### **DESCRIPTION**

Accessed directly via lift to the third floor, the welcoming hallway leads to a spacious, reception and dining area, perfect for entertaining, along with a separate, fully equipped kitchen with Miele appliances. This floor also includes a third bedroom and a stylish guest shower room.