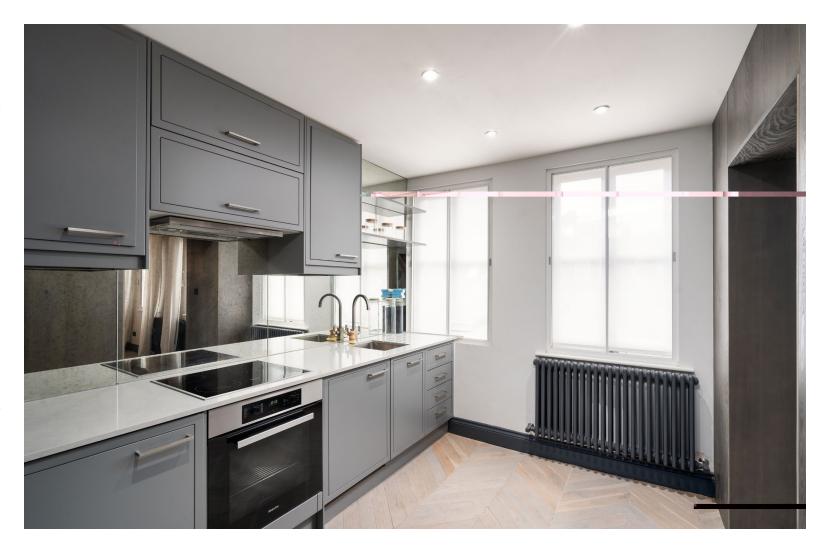

#### **DESCRIPTION**

Accessed directly via lift to the third floor, the welcoming hallway leads to a spacious, reception and dining area, perfect for entertaining, along with a separate, fully equipped kitchen with Miele appliances. This floor also includes a third bedroom and a stylish guest shower room.