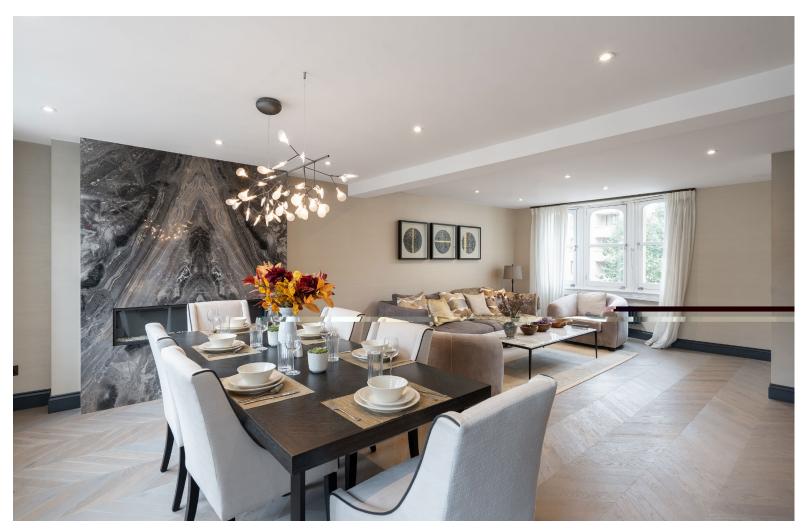

#### **DESCRIPTION**

Accessed directly via lift to the third floor, the welcoming hallway leads to a spacious, reception and dining area, perfect for entertaining, along with a separate, fully equipped kitchen with Miele appliances. This floor also includes a third bedroom and a stylish guest shower room.