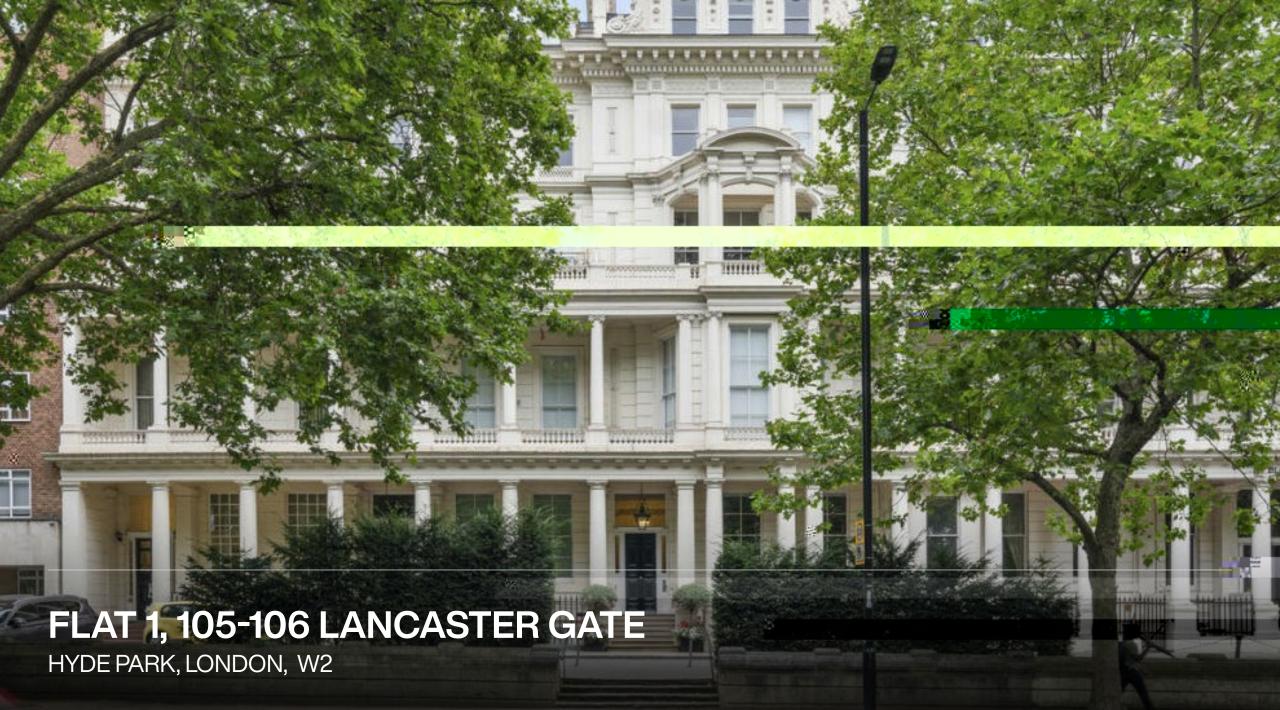

Magnificent apartment for sale in Lancaster Gate, Hyde Park W2

#### DESCRIPTION

This superb residence measures approximately 3,327 sq.ft. all in excellent condition. Offering comfort and prestige. Mainly set over the raised ground floor the property benefits from incredible 4 metre ceiling heights and a direct view of Hyde Park. Plus a private internal patio. And extra private storage.