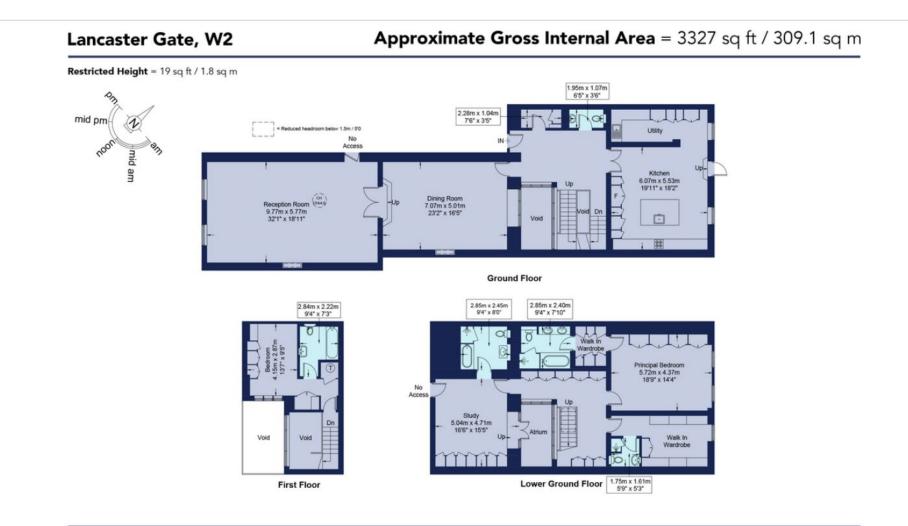

#### DESCRIPTION

This superb residence measures approximately 3,327 sq.ft. all in excellent condition. Offering comfort and prestige. Mainly set over the raised ground floor the property benefits from incredible 4 metre ceiling heights and a direct view of Hyde Park. Plus a private internal patio. And extra private storage.

The apartment offers expansive and flexible living accommodation including a professional kitchen with first class top of the range appliances, a magnificent dining room and sophisticated living room, three/four bedrooms and three bathrooms.

This plan is for layout guidance only and is not drawn to scale unless stated. All dimensions, including windows, doors, and the Total Gross Internal Area (GIA), are approximate. For precise measurements, please consult a gualified architect or surveyor before making any decisions based on this plan.